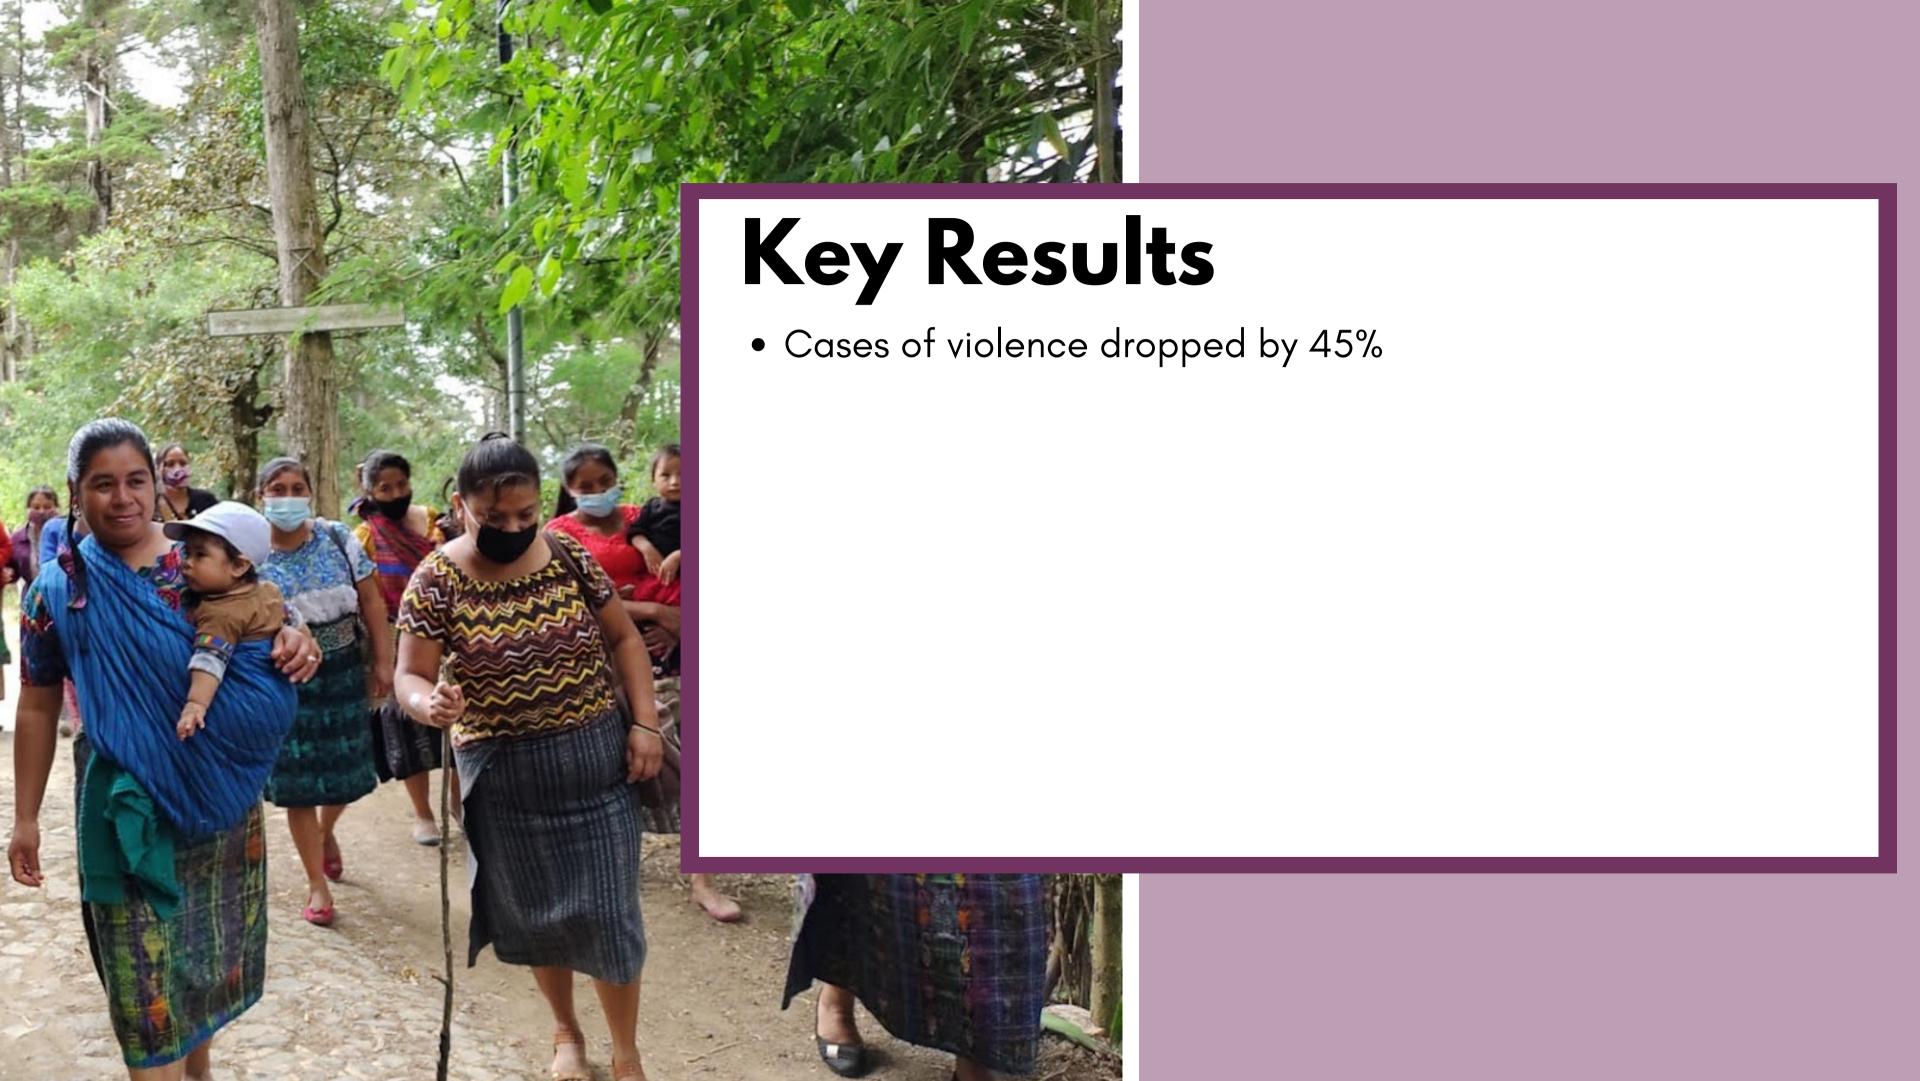

### Testing Project Summary

To test the impact and effectiveness of a holistic, family-centered, gender equity focused violence prevention and response program in Guatemala.

<u>Testing Hypothesis</u>: If Indigenous Guatemalan communities have access to holistic, in-depth, gender equality focused, violence prevention and response programs, community members will adopt more gender equitable views and practices and rates of gender-based violence will decrease."