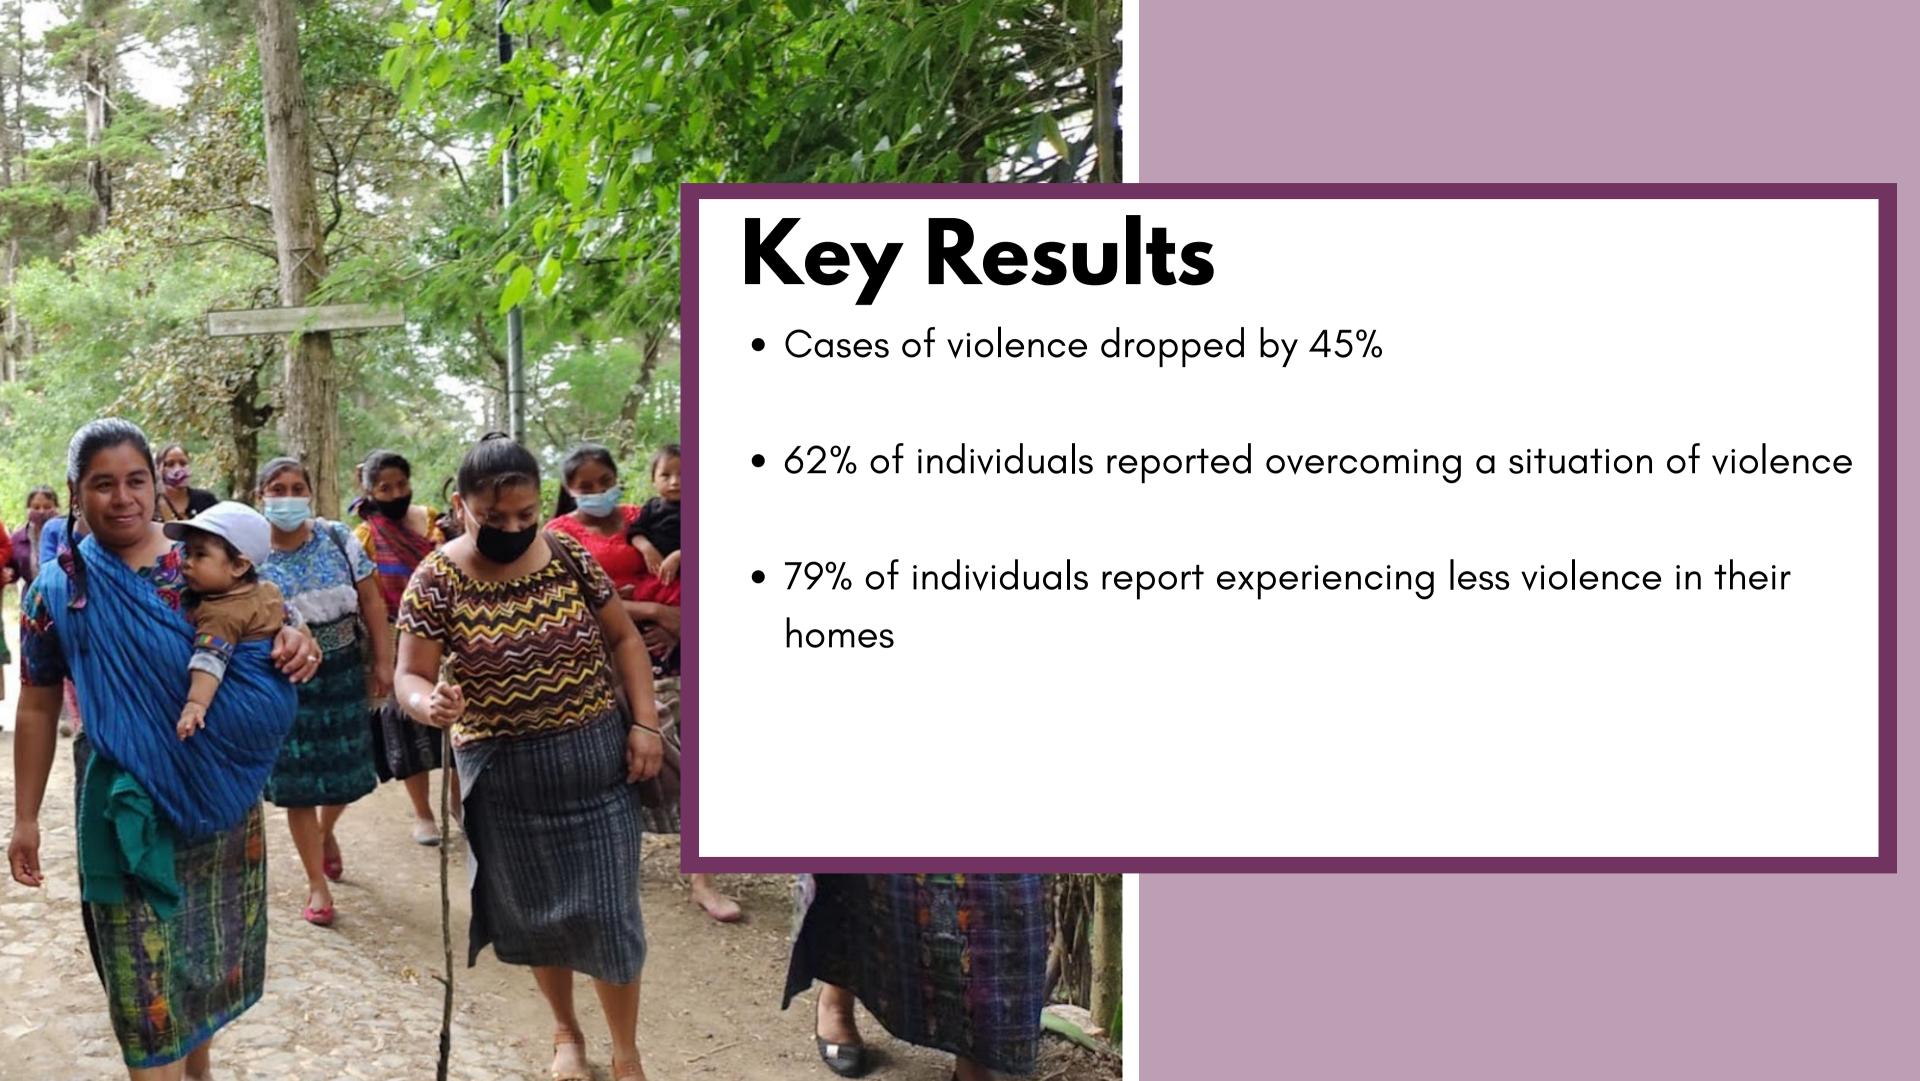

### Testing Project Summary

To test the impact and effectiveness of a holistic, family-centered, gender equity focused violence prevention and response program in Guatemala.

<u>Testing Hypothesis</u>: If Indigenous Guatemalan communities have access to holistic, in-depth, gender equality focused, violence prevention and response programs, community members will adopt more gender equitable views and practices and rates of gender-based violence will decrease."