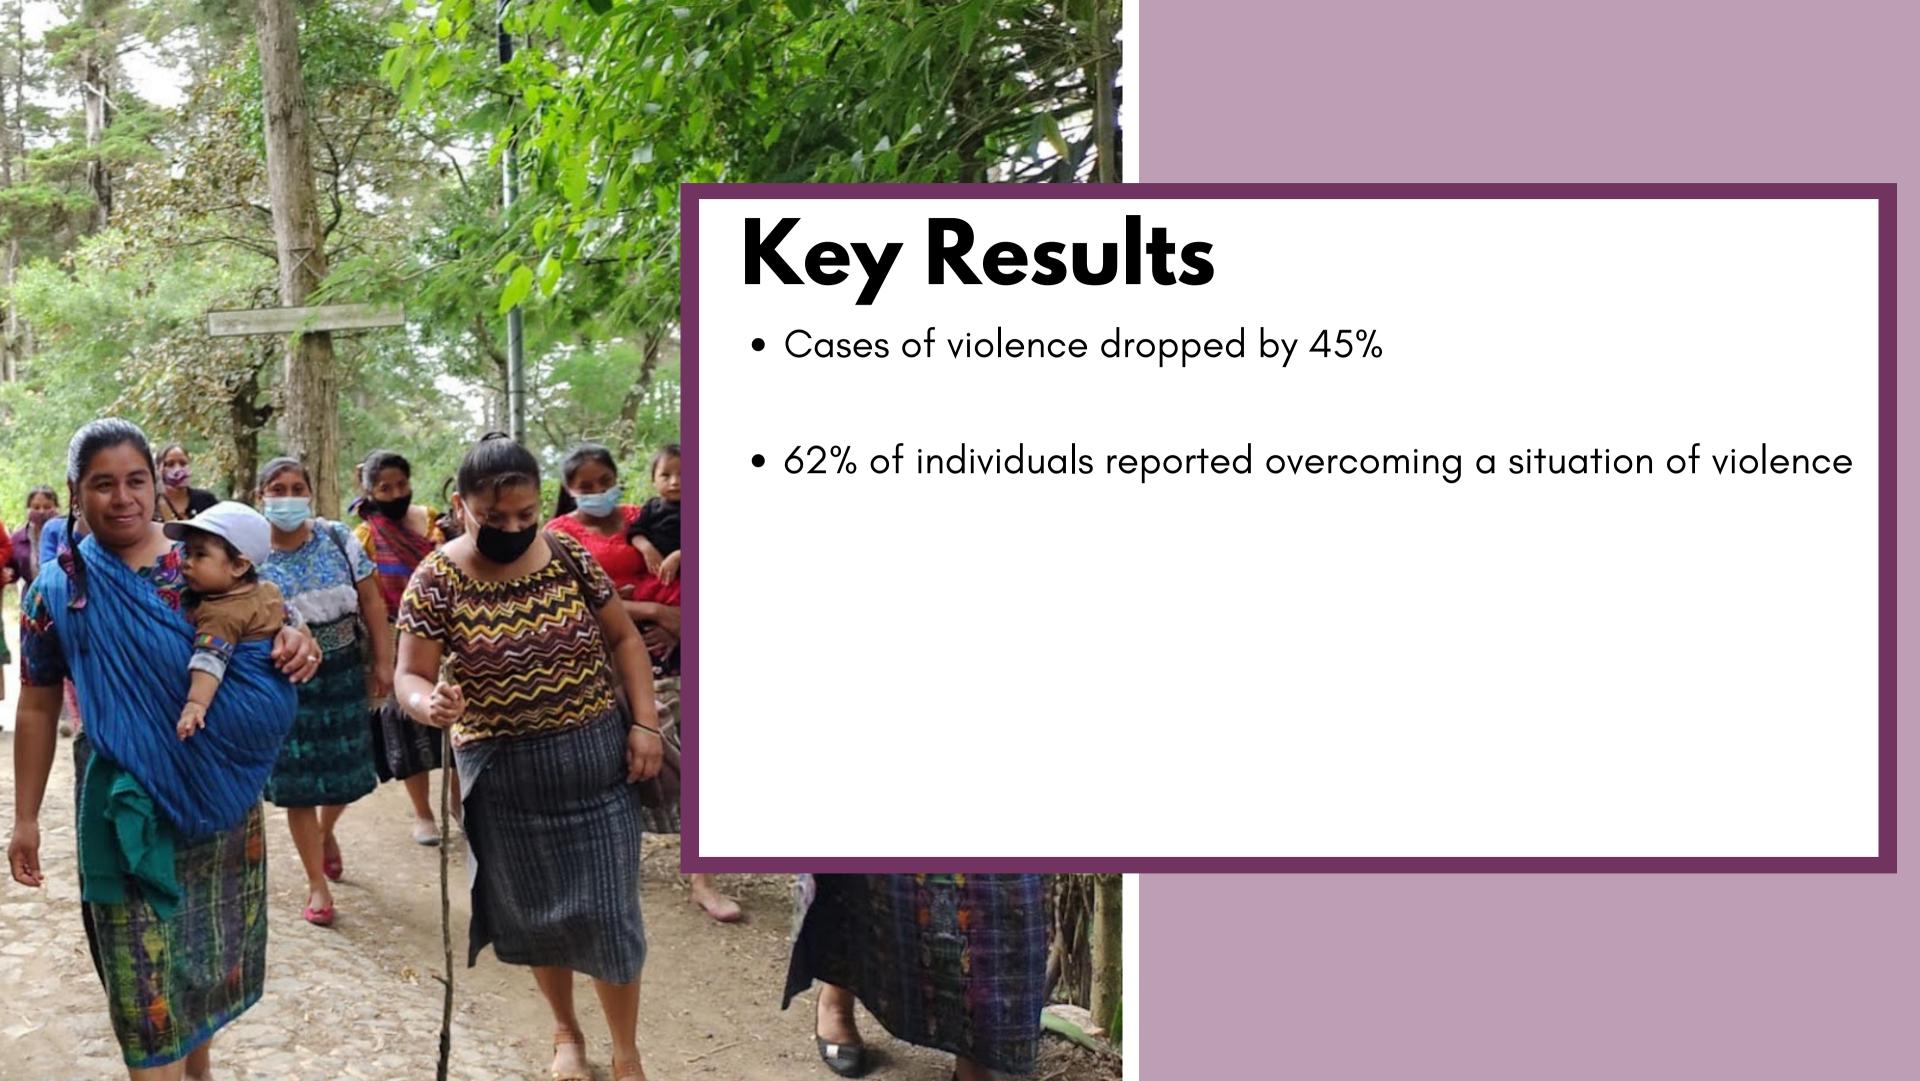

### Testing Project Summary

To test the impact and effectiveness of a holistic, family-centered, gender equity focused violence prevention and response program in Guatemala.

<u>Testing Hypothesis</u>: If Indigenous Guatemalan communities have access to holistic, in-depth, gender equality focused, violence prevention and response programs, community members will adopt more gender equitable views and practices and rates of gender-based violence will decrease."