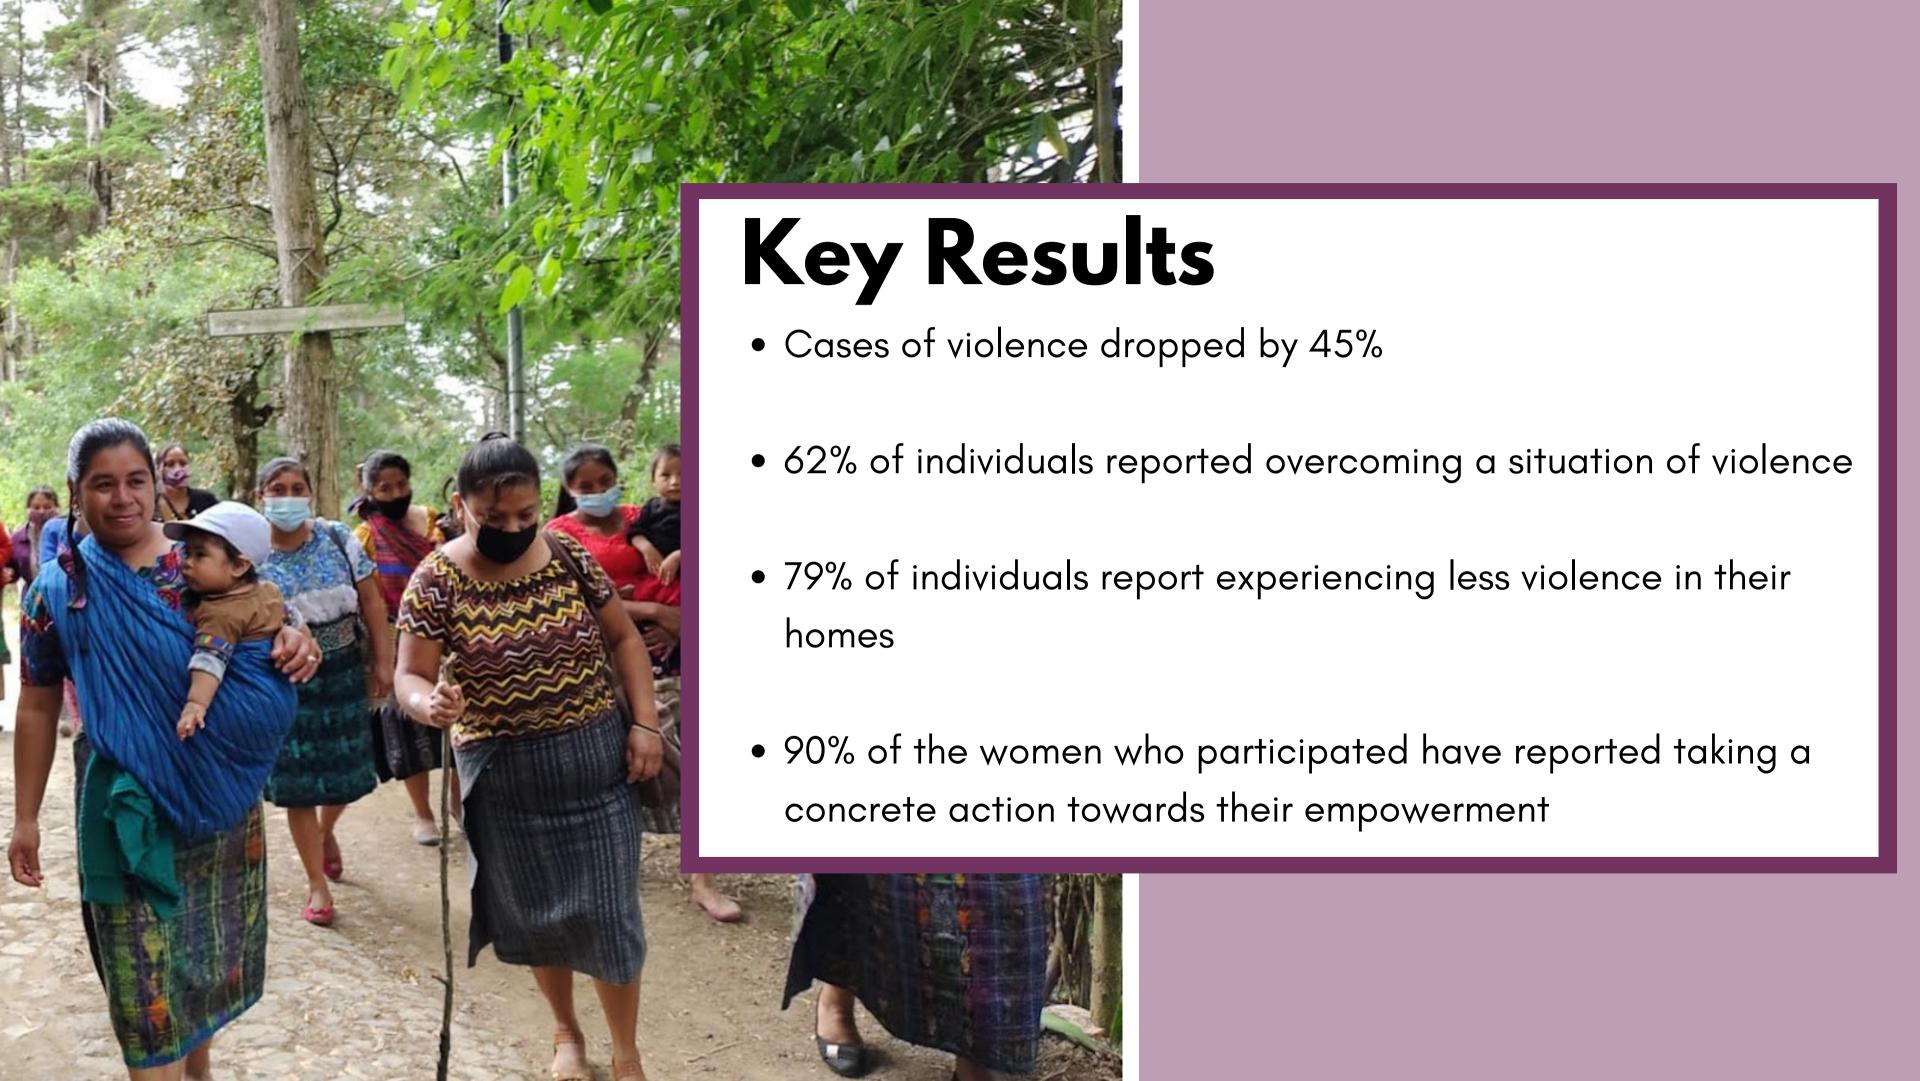

### Testing Project Summary

To test the impact and effectiveness of a holistic, family-centered, gender equity focused violence prevention and response program in Guatemala.

<u>Testing Hypothesis</u>: If Indigenous Guatemalan communities have access to holistic, in-depth, gender equality focused, violence prevention and response programs, community members will adopt more gender equitable views and practices and rates of gender-based violence will decrease."